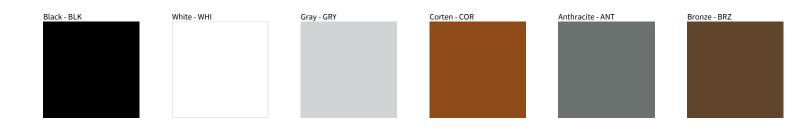

## MOON POST COLOR FINISH CHART

PROJECT TYPE NOTES QUANTITY DATE

Digital: Not all screens are calibrated the same, and therefore, colors will appear differently between screens.

Physical: When texture is involved, there will be variations in color, character and tone within a product series and between product families.